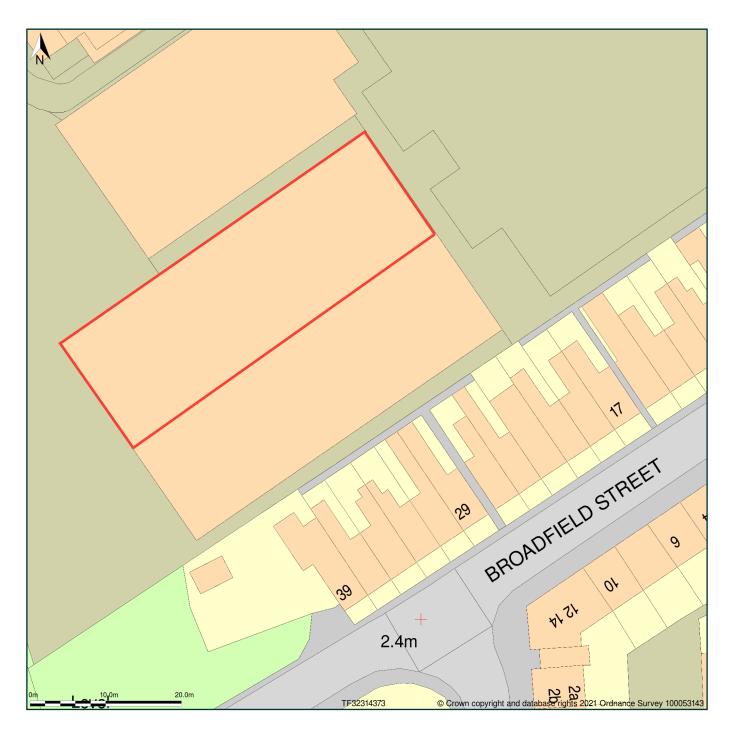

## 20433 - Block Plan - Unit 2, Queen Street Retail Park

Block Plan shows area bounded by: 532267.73, 343694.46 532357.73, 343784.46 (at a scale of 1:500), OSGridRef: TF32314373. The representation of a road, track or path is no evidence of a right of way. The representation of features as lines is no evidence of a property boundary.